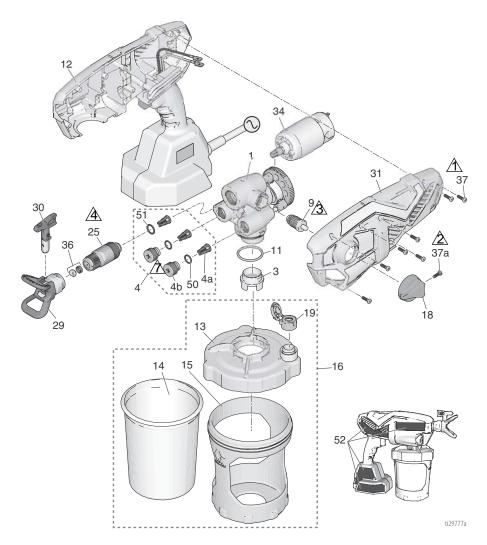

## **Parts List**

| Ref.  | Sprayer Name                                                                       | Part #  | Description                                                                        |  |  |
|-------|------------------------------------------------------------------------------------|---------|------------------------------------------------------------------------------------|--|--|
| 1     | All                                                                                | 17P185  | Kit, pump assembly includes 4, 9, 11, 25                                           |  |  |
|       | All                                                                                | 17P554  | Filter. pump, 60 mesh, 3 pack                                                      |  |  |
| 3     | All                                                                                | 17P555  | Filter. pump, 100 mesh, 3 pack                                                     |  |  |
| 4     | All                                                                                | 17P183  | Kit, outlet valve repair includes 3 of 4a, 2 of 4b, 2 of 50, 1 of 5                |  |  |
| 4a    | All                                                                                |         | Outlet valve assembly                                                              |  |  |
| 4b    | All                                                                                |         | Outlet valve plug                                                                  |  |  |
| 9     | All                                                                                | 17P098  | Prime Pump/Spray valve includes 18, 1 of 37a                                       |  |  |
| 11    | All                                                                                | 16Y425  | O-ring                                                                             |  |  |
| 12    | All                                                                                | 17P178  | Kit, Smartcontrol with enclosure includes 31, 34, 7 of 37, 52                      |  |  |
| 13    | All                                                                                | 17N515  | Lid, cup includes 1 of 19                                                          |  |  |
|       | All                                                                                | 17A226  | FlexLiner, 32 oz. (3-pack)                                                         |  |  |
| 14    | All                                                                                | 17P212  | FlexLiner, 32 oz. (25-pack)                                                        |  |  |
| 14    | All                                                                                | 17F005  | FlexLiner, 42 oz. (3-pack)                                                         |  |  |
|       | All                                                                                | 17P549  | FlexLiner, 42 oz. (25-pack)                                                        |  |  |
| 15    | All                                                                                | 17N392  | Support, cup, 32 oz.                                                               |  |  |
| 16    |                                                                                    | 17P550  | Kit, cup support, lid and plug 32 oz. <i>includes 13, 1 of 14, 15, 17, 1 of 19</i> |  |  |
|       |                                                                                    | 17P552  | Kit, cup support, lid and plug 42 oz. <i>includes 13, 1 of 14, 15, 17, 1 of 19</i> |  |  |
| 17    | All                                                                                | 17M879  | Plug, cup lid, not shipped with sprayer (not shown)                                |  |  |
| 18    | All                                                                                | 17M882  | Prime Pump/Spray knob                                                              |  |  |
| 19    | All                                                                                | 17P712  | VacuValve cap (3-pack)                                                             |  |  |
| 20    | Ultra                                                                              | 17P659  | Kit, label, brand, Ultra                                                           |  |  |
| 20    | Ultimate                                                                           | 17P661  | Kit, label, brand, Ultimate                                                        |  |  |
| 25    | All                                                                                | 17P174  | Kit, front valve includes 51                                                       |  |  |
| 29    | All                                                                                | 246215  | Guard, spray tip, FFLP                                                             |  |  |
| 30    | All                                                                                | FFLP514 | Spray tip, FFLP 514                                                                |  |  |
| 31    | All                                                                                | 17P234  | Kit, enclosure, cover includes 7 of 37                                             |  |  |
| 34    | All                                                                                | 17R307  | Motor, AC 230V                                                                     |  |  |
| 36    | All                                                                                | 17P501  | Kit, tip seat and seal (5-pack)                                                    |  |  |
| 37    | All                                                                                | 17R614  | Screw, cross-head                                                                  |  |  |
| 37a   | All                                                                                | 128726  | Screw, cross-head                                                                  |  |  |
| 40    | All                                                                                | 17M883  | Case, storage (not shown)                                                          |  |  |
| 50    | All                                                                                | 17M394  | O-ring                                                                             |  |  |
| 51    | All                                                                                | 125119  | O-ring                                                                             |  |  |
|       |                                                                                    | 17A000  | Pump Armor, not shipped with sprayer 240 ml (not shown)                            |  |  |
|       |                                                                                    | 253574  | Pump Armor, not shipped with sprayer 1 liter (not shown)                           |  |  |
| 52 ▲  | All                                                                                | 17P677  | Kit, warning labels                                                                |  |  |
|       |                                                                                    |         | Medical alert card (not shown)                                                     |  |  |
|       |                                                                                    | 17R476  | English, Spanish, Portuguese (Brazil)                                              |  |  |
| 53 ▲  |                                                                                    | 17A134  | English, Chinese, Korean                                                           |  |  |
|       |                                                                                    | 179960  | English, Spanish, French                                                           |  |  |
|       |                                                                                    | 17F690  | Dutch, German, Italian                                                             |  |  |
| ▲ Rep | ▲ Replacement Danger and Warning labels, tags, and cards are available at no cost. |         |                                                                                    |  |  |